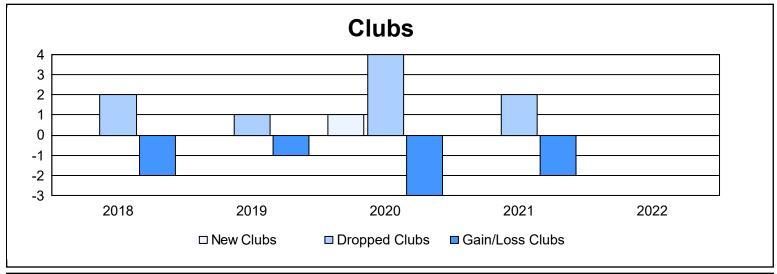

District 337 C

As of June 2022 Cumulative

| Year      | New<br>Clubs | Dropped<br>Clubs | Gain/<br>Loss<br>Clubs | New<br>Members | Charter<br>Members | Reinstate<br>Members | Transfer<br>Members | Total<br>Member<br>Added | Total<br>Members<br>Dropped | Gain/<br>Loss<br>Members |
|-----------|--------------|------------------|------------------------|----------------|--------------------|----------------------|---------------------|--------------------------|-----------------------------|--------------------------|
| 2017-2018 | 0            | 2                | -2                     | 253            | 0                  | 11                   | 8                   | 272                      | 482                         | -210                     |
| 2018-2019 | 0            | 1                | -1                     | 176            | 0                  | 8                    | 11                  | 195                      | 416                         | -221                     |
| 2019-2020 | 1            | 4                | -3                     | 170            | 21                 | 10                   | 3                   | 204                      | 416                         | -212                     |
| 2020-2021 | 0            | 2                | -2                     | 184            | 2                  | 5                    | 7                   | 198                      | 344                         | -146                     |
| 2021-2022 | 0            | 0                | 0                      | 147            | 1                  | 12                   | 3                   | 163                      | 308                         | -145                     |
| Average   | 0            | 2                | -2                     | 186            | 5                  | 9                    | 6                   | 206                      | 393                         | -187                     |